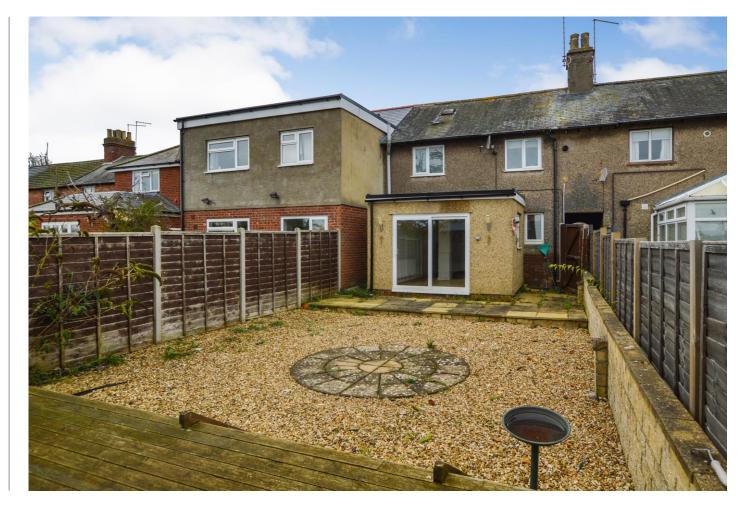

## SUMMARY

- Extended Two Double Bedroom Home
- Open Plan Kitchen Dining Space
- Downstairs WC & Family Bathroom
- Living Room

٠

٠

- Off Road Parking
- Enclosed Rear Garden Space

\*\*\* NO ONWARD CHAIN \*\*\* EXTENDED \*\*\* OFF ROAD PARKING \*\*\* This extended two double bedroom home, offering spacious accommodation over the ground and first floor. The property benefits from a Living Room, Open Plan Kitchen Dining Room, Downstairs WC, Two Double Bedrooms, Family Bathroom, Off Road Parking for two cars and an enclosed rear garden. Viewings are highly advised. The historic market town of Stamford with many shops, garden centres, churches, public houses and hotels to be found, along with indoor swimming pool, leisure centre and good medical facilities. Other recreational amenities in the area include several golf courses, Burghley House and Rutland Water between Stamford and Oakham for fishing, sailing and other pursuits. Not only benefiting from excellent primary & secondary schools near by, education in the town is exceptional, provided by the renowned Stamford Endowed Schools. Additional state and independent schooling can be found in nearby market towns such as Bourne, Market Deeping and Oakham. High speed trains from Peterborough (only 15 miles away) to London Kings Cross take approximately 46 minutes; ideal for the commuter. The A1 road is only 1 mile away.