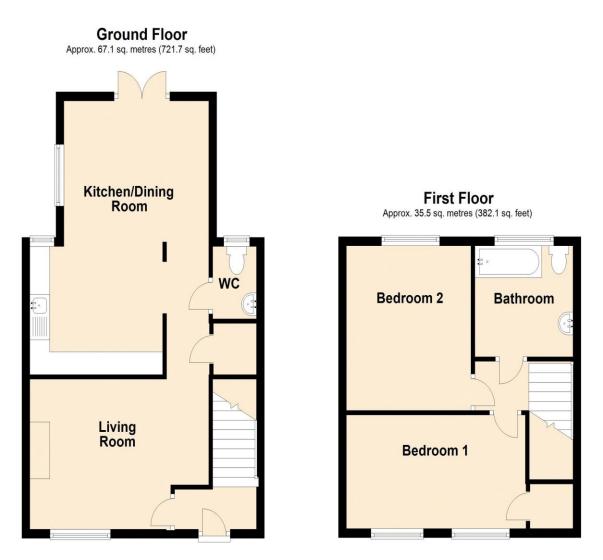

## SUMMARY

- Extended Two Double Bedroom Home
- Open Plan Kitchen Dining Space
- Downstairs WC & Family Bathroom
- Living Room

٠

٠

- Off Road Parking
- Enclosed Rear Garden Space

\*\*\* NO ONWARD CHAIN \*\*\* EXTENDED \*\*\* OFF ROAD PARKING \*\*\* This extended two double bedroom home, offering spacious accommodation over the ground and first floor. The property benefits from a Living Room, Open Plan Kitchen Dining Room, Downstairs WC, Two Double Bedrooms, Family Bathroom, Off Road Parking for two cars and an enclosed rear garden. Viewings are highly advised. The historic market town of Stamford with many shops, garden centres, churches, public houses and hotels to be found, along with indoor swimming pool, leisure centre and good medical facilities. Other recreational amenities in the area include several golf courses, Burghley House and Rutland Water between Stamford and Oakham for fishing, sailing and other pursuits. Not only benefiting from excellent primary & secondary schools near by, education in the town is exceptional, provided by the renowned Stamford Endowed Schools. Additional state and independent schooling can be found in nearby market towns such as Bourne, Market Deeping and Oakham. High speed trains from Peterborough (only 15 miles away) to London Kings Cross take approximately 46 minutes; ideal for the commuter. The A1 road is only 1 mile away.

Total area: approx. 102.6 sq. metres (1103.9 sq. feet)

nest estates

8-9 Red Lion Street Stamford Lincolnshire PE9 1PA

01780 238110 info@nestestates.co.uk www.nestestates.co.uk