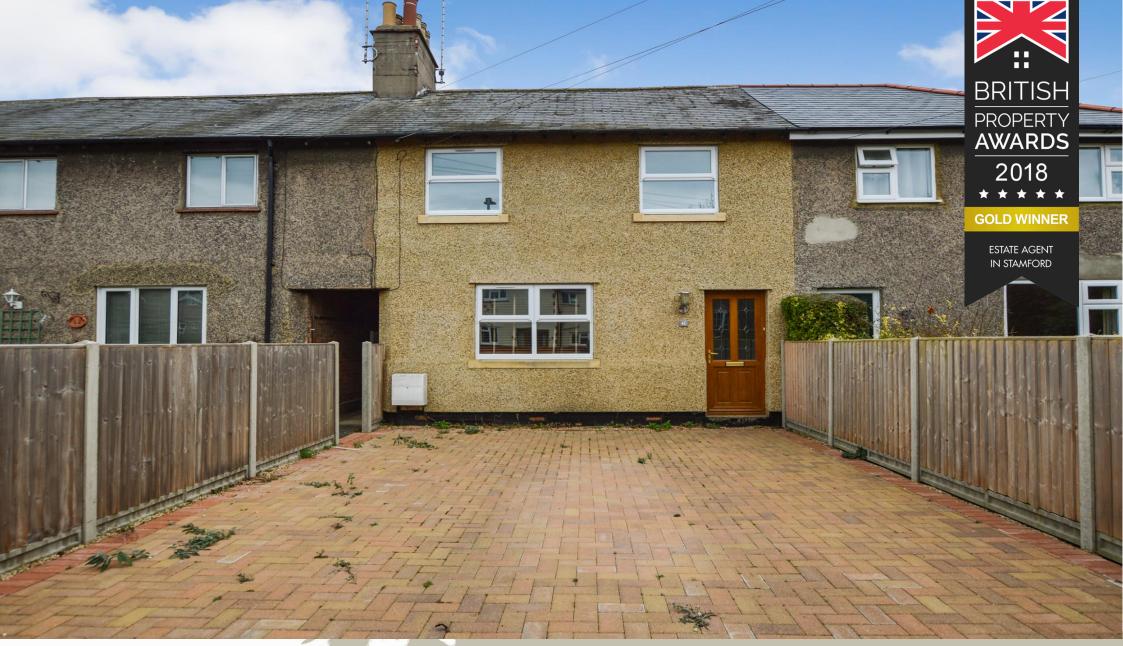

## **Rutland Road**,

Stamford, PE9 1UP £239,995

## SUMMARY

- Extended Two Double Bedroom Home
- Open Plan Kitchen Dining Space
- Downstairs WC & Family Bathroom
- Living Room

٠

٠

- Off Road Parking
- Enclosed Rear Garden Space

\*\*\* NO ONWARD CHAIN \*\*\* EXTENDED \*\*\* OFF ROAD PARKING \*\*\* This extended two double bedroom home, offering spacious accommodation over the ground and first floor. The property benefits from a Living Room, Open Plan Kitchen Dining Room, Downstairs WC, Two Double Bedrooms, Family Bathroom, Off Road Parking for two cars and an enclosed rear garden. Viewings are highly advised. The historic market town of Stamford with many shops, garden centres, churches, public houses and hotels to be found, along with indoor swimming pool, leisure centre and good medical facilities. Other recreational amenities in the area include several golf courses, Burghley House and Rutland Water between Stamford and Oakham for fishing, sailing and other pursuits. Not only benefiting from excellent primary & secondary schools near by, education in the town is exceptional, provided by the renowned Stamford Endowed Schools. Additional state and independent schooling can be found in nearby market towns such as Bourne, Market Deeping and Oakham. High speed trains from Peterborough (only 15 miles away) to London Kings Cross take approximately 46 minutes; ideal for the commuter. The A1 road is only 1 mile away.